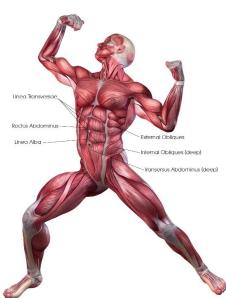

Ideal abdominal muscle for bench NAAB

Floor Space Dimensions:L1599 x W594 x H1512 mm Live Working Area :L1700 x W594 mm

Live Working Area