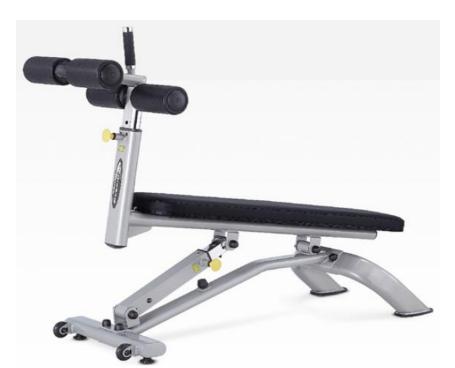

## A Bench That's Built

Idea for free weight dumbbell / barbell exercise and perfect for Power Racks and Multi-press Rack. Unique design is absolutely stable and features five position adjustable pads for ultimate body positioning also seven position for leg rollers.

## **SPECIFICATIONS**

- A) Mainframe: 12 Heavy Gauge 1.968"×3.937" (50×100×2.5T) Oval Tubing
- B) Frame Finish: Two-coat powder process, electrostatically applied powder coat finish, metallic silver
- C) Upholstery: CGPC 2" high density foam with PVC skin and durable double stitched
- D) Handgrips: Dipped PVC Handle
- E) Frame Construction: Continuous welds at all joints.
- F) Max. User Weight: 264 lbs / 120 kg
- G) Product Weight: 79 lbs / 36 kg
- H) Dimensions (LxWxH):  $160 \times 59 \times 151$  cm / 63° ×23° ×59.5°