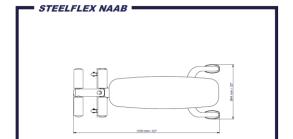

Ideal abdominal muscle for bench NAAB

Floor Space Dimensions:L1599 x W594 x H1512 mm Live Working Area :L1700 x W594 mm

Live Working Area