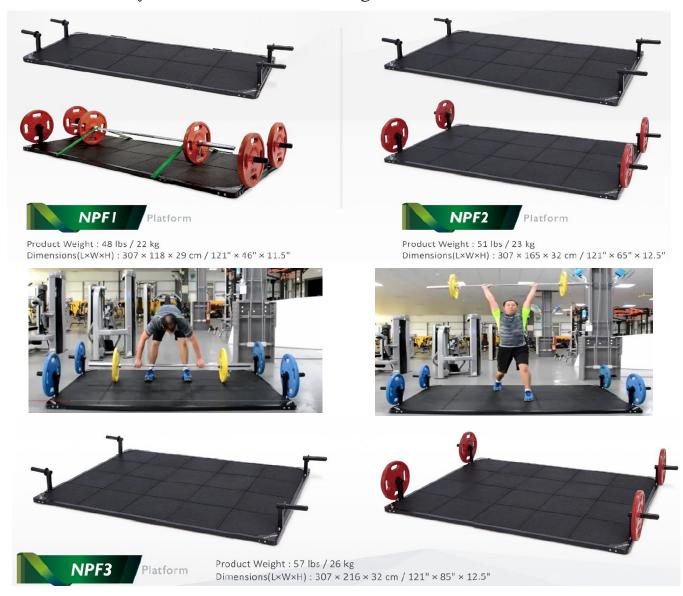

## **Product Data Sheet**

Easy assemble Olympic Platform.

Our Steelflex NEO Weightlifting Platform is ideal for protecting floors and bumper plates from drops in garage gyms, school weight rooms and commercial gyms. This Olympic weightlifting platform footprint are serving by 4' and 6' and 8' x 8' with a long lasting and maintenance free work area flanked by 40mm thick rubber deadlifting mats.

The rubber surface is shock absorbing and will cause less wear and tear on your equipment. It also dampens the sound when dropping a fully loaded barbell.

INTERNATIONAL
3F28, No. 5, Shin-Yi Rd., Sec. 5, Taipei ,Taiwan110
Tel:+886-2-2720-9980
Fax:+886-2-2722-9750
E-mail:joong@ms13.hinet.net
http://www.steelflexfitness.com

Band peg attachments only for NPF 1

Bars, collars and Plates sold separately.