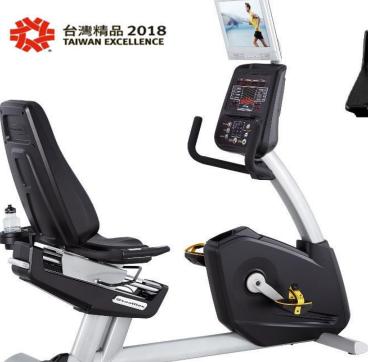

## PR 10

Recumbent bike with optional TV rack for workout entertainment

Featuring self-balancing oversized pedals with adjustable straps, easy seat adjustment and one-piece seat setting, the stepthrough design of Steelflex PR10 Recumbent Bike brings the superior riding comfort that makes the cardio workout more enjoyable and efficient.