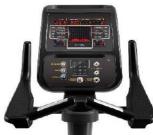

### SPECIFICATIONS

| Special Features         | Integrated Water Bottle Holder with accessories storage, USB port            |
|--------------------------|------------------------------------------------------------------------------|
| Display                  | 16 x 20 Matrix LED Display, 6-window LED Display                             |
| Display Feedback         | Time, Distance, Calories, Pulse, Level, Speed, Watt, RPM                     |
| Programs                 | 8 Programs<br>Manual, Cardio, Interval, Fat Burn, Training, HRC, Custom, USB |
| Tension Control          | Program Control                                                              |
| Resistance Levels        | 24                                                                           |
| Resistance System        | ECB Resistance                                                               |
| Power Requirements       | Self-generated                                                               |
| Watt                     | 10-400 Watts                                                                 |
| Pedals                   | Self-balancing with easy adjust straps                                       |
| Fore/Aft Seat Adjustment | 20 Levels                                                                    |
| Transport Wheels         | Yes                                                                          |
| Heart Rate Monitor       | Wireless and Contact Grips                                                   |
| Max. User Weight         | 400 lb / 180 kg                                                              |
| Dimension (LxWxH)        | 178.5 x 76 x 143 cm / 70" x 30" x 56"                                        |
| Product Weight           | 93 kg                                                                        |