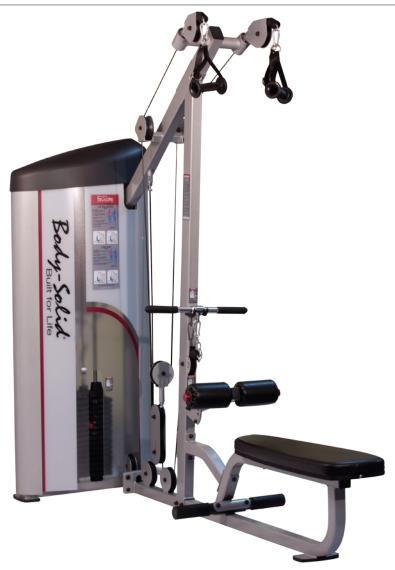

## S2LAT Pro Clubline Series II Lat Pull/Row

Designed to provide an intense workout while eliminating strain, the **Pro Clubline Series II** pieces are hard to beat. Easy and convenient step in entry makes getting started a breeze. Thick, comfortable DuraFirm™ pads reduce fatigue and discomfort allowing you keep working out. Rock solid support and stability is delivered via heavy-gauge steel frames with all-4-side welded construction. The fully shrouded weight stack offers a safe and attractive machine that is sure to be a hit in any facility.

## Special Features

- · Full Commercial rated
- · Instructional Placard included
- · 5 position adjustment on leg hold down
- Independent lat pull down movements for symmetrical strength development.
- Longer seat pad to accommodate all size users on mid row station
- · Fully shrouded
- Standard weight stack 160lb (73kg) with optional 235lb (107kg) upgrade