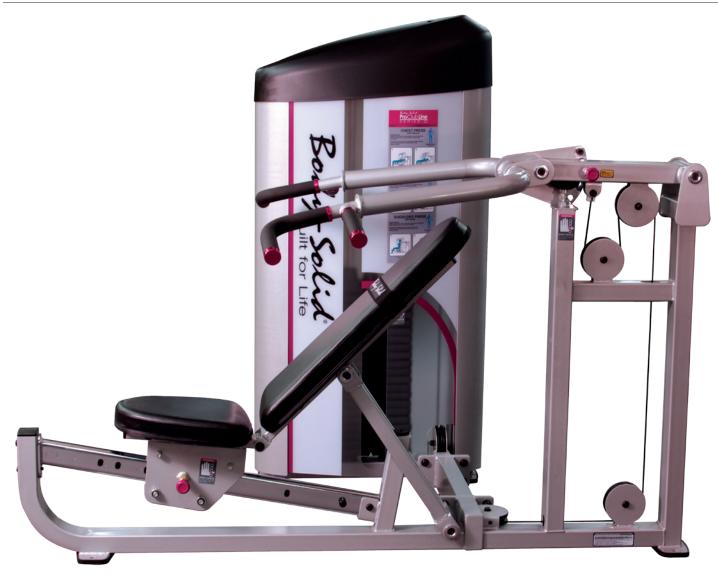

## **Pro Clubline Series II Multi Press**

## S2MP Pro Clubline Series II Multi Press

Designed to provide an intense workout while eliminating strain, the **Pro Clubline Series II** pieces are hard to beat. Easy and convenient step in entry makes getting started a breeze. Thick, comfortable DuraFirm<sup>™</sup> pads reduce fatigue and discomfort allowing you keep working out. Rock solid support and stability is delivered via heavy-gauge steel frames with all-4-side welded construction. The fully shrouded weight stack offers a safe and attractive machine that is sure to be a hit in any facility.

## **Special Features**

- · Full Commercial Rated
- · Instructional Placard Included
- 4 position adjustment for flat, incline and shoulder presses
- · Easy pop pin seat adjustments
- Oversized pivot shafts
- · Fully shrouded
- Standard weight stack 210lb (95kg) with optional 310lb stacks (141kg) upgrade