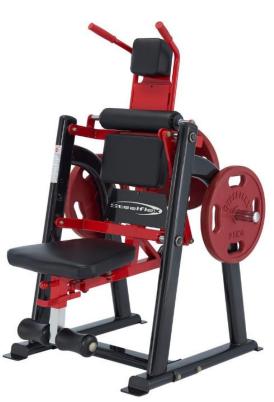

## AbCrunch SAB1300 (Grey version) Steelflex PLAC (Dual color) A True Professional Abdominal Machine

With over three decades of experience in designing fitness products of excellence, Steelflex® will only offer you the very best in Leverage equipment! To this end, the Steelflex Abdominus Crunch Machine (PLAC) and SAB1300 has lots to offer including.

Height 64 Inch (162.6 cm) Length 43 inch (109.2 cm) Width 32 inch (81.3 cm) Weight 200 lbs (90.7 kg)

Get on Abcore and Feel the Difference

International Sales Office 1 Tel: 886-2-2720-9980 Fax: 886-2-2722-9750 E-mail: joong@ms13.hinet.net