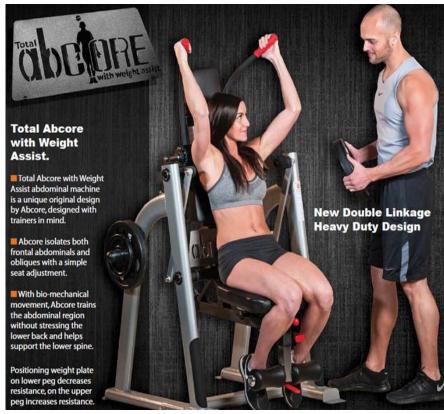

## AbCrunch SAB1300 (Grey version) Steelflex PLAC (Dual color) A True Professional Abdominal Machine

With over three decades of experience in designing fitness products of excellence, Steelflex® will only offer you the very best in Leverage equipment! To this end, the Steelflex Abdominus Crunch Machine (PLAC) and SAB1300 has lots to offer including.

Height 64 Inch (162.6 cm) Length 43 inch (109.2 cm) Width 32 inch (81.3 cm) Weight 200 lbs (90.7 kg)

Get on Abcore and Feel the Difference

International Sales Office 1 Tel: 886-2-2720-9980 Fax: 886-2-2722-9750 E-mail: joong@ms13.hinet.net