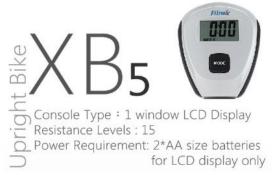

## **SPECIFICATIONS**

| Special Features         | Integrated Water Bottle Holder with Accessory<br>Storage |
|--------------------------|----------------------------------------------------------|
| Display                  | 1 Window LCD Display                                     |
| Display Feedback         | Time, Speed, Distance, Calories, Pulse                   |
| Programs                 | N/A                                                      |
| Tension Control          | Adjustable Tension Knob                                  |
| Resistance Levels        | 15                                                       |
| Resistance System        | Non Wear Magnetic Resistance                             |
| Power Requirements       | 2*AA size batteries for LCD display only                 |
| Watt                     | 250 Watts                                                |
| Pedals                   | Self-balancing with easy adjust straps                   |
| Fore/Aft Seat Adjustment | N/A                                                      |
| Vertical Seat Adjustment | 12                                                       |
| Transport Wheels         | Yes                                                      |
| Heart Rate Monitor       | Contact Grips                                            |
| Max. User Weight         | 220 lbs / 100 kg                                         |
| Product Weight           | 68 lbs / 31 kg                                           |
| Dimension (LxWxH)        | 102.5x58.5x122cm / 40"x23"x48"                           |
|                          |                                                          |