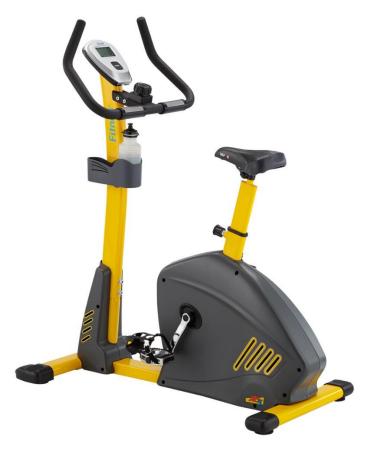

## **Upright Bike for Kid**

## **SPECIFICATIONS**

| Special Features         | Integrated Water Bottle Holder with Accessory<br>Storage |
|--------------------------|----------------------------------------------------------|
| Display                  | 1 Window LCD Display                                     |
| Display Feedback         | Time, Speed, Distance, Calories, Pulse                   |
| Programs                 | N/A                                                      |
| Tension Control          | Adjustable Tension Knob                                  |
| Resistance Levels        | 15                                                       |
| Resistance System        | Non Wear Magnetic Resistance                             |
| Power Requirements       | 2*AA size batteries for LCD display only                 |
| Watt                     | 250 Watts                                                |
| Pedals                   | Self-balancing with easy adjust straps                   |
| Fore/Aft Seat Adjustment | N/A                                                      |
| Vertical Seat Adjustment | 12                                                       |
| Transport Wheels         | Yes                                                      |
| Heart Rate Monitor       | Contact Grips                                            |
| Max. User Weight         | 220 lbs / 100 kg                                         |
| Product Weight           | 68 lbs / 31 kg                                           |
| Dimension (LxWxH)        | 102.5x58.5x122cm / 40"x23"x48"                           |
|                          |                                                          |